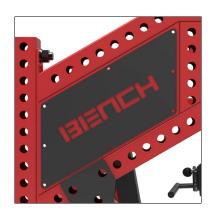

At Bench Fitness, we strive to exceed expectations, and our Exceed Plate loaded machines exemplify this philosophy. You can customize the complete range of machines with an extensive range of colors and even add your own branding for a personalized touch. Additionally, all Exceed plate loaded machines are compatible with our REVOLVE band pegs, which can help you take your workouts to the next level.

Adjustable back angle

Customizable logo plates

3 position adjustable knurled handles