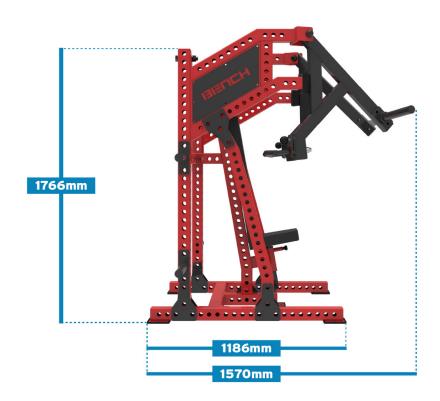

# **Specifications**

| Material: | 75mm x 75mm steel tube frame |
|-----------|------------------------------|
| Length:   | 1570mm                       |
| Height:   | 1766mm                       |
| Width:    | 1872mm                       |
| Weight:   | 249kg                        |

## **Dimensions**

@BENCHFITNESS