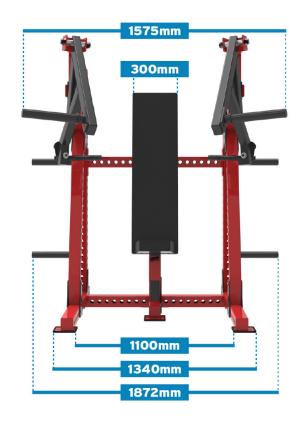

# **Specifications**

| Material: | 75mm x 75mm steel tube frame |
|-----------|------------------------------|
| Length:   | 1570mm                       |
| Height:   | 1766mm                       |
| Width:    | 1872mm                       |
| Weight:   | 249kg                        |

## **Dimensions**

@BENCHFITNESS