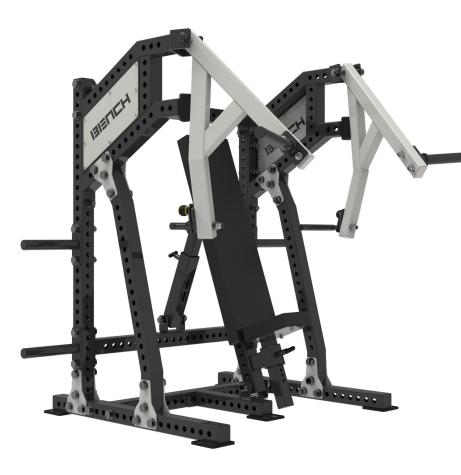

# **EXCEED Seated Bench Press**

## **Description**

Maximize your upper body strength with our Exceed Plate Seated Bench Press Machine. With adjustable seat height, back rest angles and handles, you can customize the machine to fit your body and workout needs. The Exceed Seated Bench Press' plate loaded design allows for customizable resistance levels, making it perfect for all fitness levels. Built Strong with safety and stability in mind, the Exceed Seated Bench Press also comes with added plate storage making it a great addition to any home gym or commercial fitness facility.